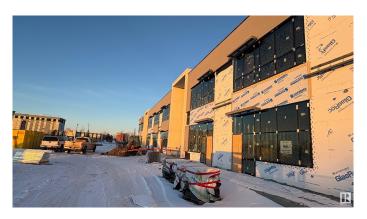

#### \$0

0 Bedroom, 0.00 Bathroom, Retail on 0.00 Acres

Ellerslie Industrial, Edmonton, AB

Incredible leasing Opportunity available in the Parsons Road area. This 1220 Sq. Ft. commercial unit is under construction and will be available on March 1, 2025. Exceptional location for business in the most desirable areas in the town. Perfect location for the new or existing business to expand in this location.

## Exterior

Exterior Block, Mixed

Construction Block, Mixed