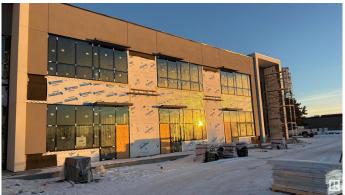

#### \$0

0 Bedroom, 0.00 Bathroom, Retail on 0.00 Acres

Ellerslie Industrial, Edmonton, AB

Incredible leasing Opportunity available in the Parsons Road area. This 1220 Sq. Ft. commercial unit is under construction and will be available on March 1, 2025. Exceptional location for business in the most desirable areas in the town. Perfect location for the new or existing business to expand in this location.

## Exterior

Exterior Block, Mixed

Construction Block, Mixed