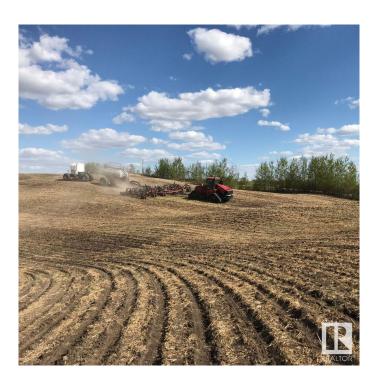

#### \$449,500

0 Bedroom, 0.00 Bathroom, Rural on 154.95 Acres

None, Rural St. Paul County, AB

Two titled Parcels of Farmland being offered along highway 36 in St.Paul County. A total of Approx. 120 acres cultivated and ready to be seeded this spring. Good highway access, this grain quarter will make a nice add on piece to your current farming operations.