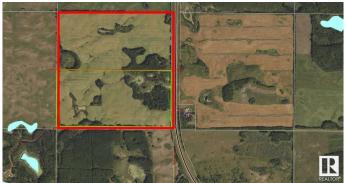

#### \$449,500

0 Bedroom, 0.00 Bathroom, Rural on 154.95 Acres

None, Rural St. Paul County, AB

Two titled Parcels of Farmland being offered along highway 36 in St.Paul County. A total of Approx. 120 acres cultivated and ready to be seeded this spring. Good highway access, this grain quarter will make a nice add on piece to your current farming operations.

## **Community Information**

Address Twp Rd 591 Hwy 36
Area Rural St. Paul County

Subdivision None

City Rural St. Paul County

County ALBERTA

Province AB

Postal Code T0A 3A0