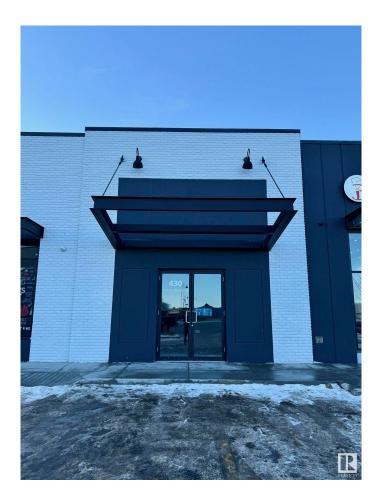

#### \$475,000

0 Bedroom, 0.00 Bathroom, Retail on 0.00 Acres

Erin Ridge North, St. Albert, AB

Located in Erin Ridge Retail Plaza, this 1,023 sq. ft. retail space offers prime positioning within a shopping center along St. Albert Trail. Benefit from excellent exposure to an average of 40,226 vehicles daily, high-visibility signage opportunities, and convenient access to 227 parking stalls. Surrounded by an established tenant mix, including Cure MD, Erin Ridge Children's Academy, Wild Wing, Fast Fired by Carbone, Basha Donair, and Tandoori Fusion, this property is ideal for a wide range of uses under CC Corridor Commercial Zoning.