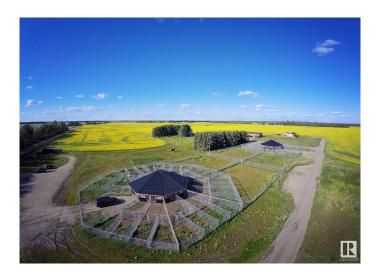

## \$2,150,000

0 Bedroom, 0.00 Bathroom, Business with Property on 0.00 Acres

None, Rural Parkland County, AB

Business and Property for Sale We are pleased to present a unique opportunity to acquire YEG Kennel, a well-established pet boarding and training facility, along with 52 acres of prime land in Rural Parkland County. YEG Kennel is a reputable pet care facility offering comprehensive boarding and training services for dogs. With a strong client base and a commitment to exceptional animal care, the business has built a solid reputation in the community. The facility is fully equipped with modern amenities, including climate-controlled kennels, spacious play areas, and grooming stations. 100+ dogs (potential for expansion) with 4 off leash parks, 24/7 monitoring with advanced security camera's & lighting. Dedicated team of trained staff ensures the highest standards of care for all pets. 52 acres, 2 Amazing Kennel buildings constructed to residential building code, 2 onsite homes for staff or owners to live. Horse barn, 3 chicken coops. Strategically situated within close proximity to Edmonton.