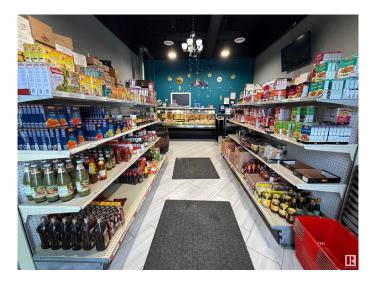

#### \$279,800

0 Bedroom, 0.00 Bathroom, Business on 0.00 Acres

Keswick Area, Edmonton, AB

A fantastic opportunity to own a well-established MEAT SHOP, GROCERY STORE AND FOOD SERVING BUSINESS located in SOUTHWEST EDMONTON. This TURNKEY BUSINESS is ready for operation from day one, with no need to purchase additional equipment BECAUSE ALL THE EQUIPMENT IS INCLUDED IN THE PRICE along Electric Fryer, Grill, Pizza Oven, Meat cutting machine,2 display coolers and 3 display freezers and display racks as-is. **GREAT LOCATION with GREAT EXPOSURE** as this business is perfectly positioned in a high visibility RETAIL COMPLEX neighboring many long standing locally owned businesses and densely populated neighborhood with apartments and single family houses in the entire community. This is a fantastic investment for entrepreneurs LOOKING TO OPEN ANY RESTAURANT, MEAT SHOP OR GROCERY STORE. inventory is not included in the price.