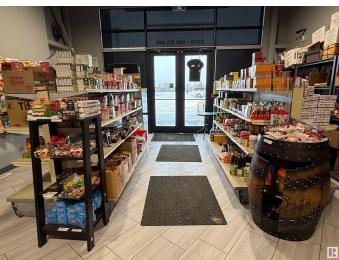

#### \$279,800

0 Bedroom, 0.00 Bathroom, Business on 0.00 Acres

Keswick Area, Edmonton, AB

A fantastic opportunity to own a well-established MEAT SHOP, GROCERY STORE AND FOOD SERVING BUSINESS located in SOUTHWEST EDMONTON. This TURNKEY BUSINESS is ready for operation from day one, with no need to purchase additional equipment BECAUSE ALL THE EQUIPMENT IS INCLUDED IN THE PRICE along Electric Fryer, Grill, Pizza Oven, Meat cutting machine,2 display coolers and 3 display freezers and display racks as-is. **GREAT LOCATION with GREAT EXPOSURE** as this business is perfectly positioned in a high visibility RETAIL COMPLEX neighboring many long standing locally owned businesses and densely populated neighborhood with apartments and single family houses in the entire community. This is a fantastic investment for entrepreneurs LOOKING TO OPEN ANY RESTAURANT, MEAT SHOP OR GROCERY STORE. inventory is not included in the price.