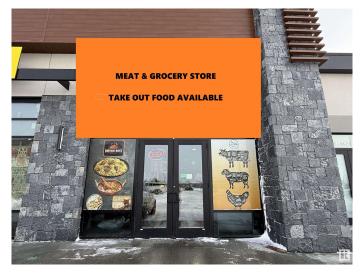

#### \$279,800

0 Bedroom, 0.00 Bathroom, Business on 0.00 Acres

Keswick Area, Edmonton, AB

A fantastic opportunity to own a well-established MEAT SHOP, GROCERY STORE AND FOOD SERVING BUSINESS located in SOUTHWEST EDMONTON. This TURNKEY BUSINESS is ready for operation from day one, with no need to purchase additional equipment BECAUSE ALL THE EQUIPMENT IS INCLUDED IN THE PRICE along Electric Fryer, Grill, Pizza Oven, Meat cutting machine,2 display coolers and 3 display freezers and display racks as-is. **GREAT LOCATION with GREAT EXPOSURE** as this business is perfectly positioned in a high visibility RETAIL COMPLEX neighboring many long standing locally owned businesses and densely populated neighborhood with apartments and single family houses in the entire community. This is a fantastic investment for entrepreneurs LOOKING TO OPEN ANY RESTAURANT, MEAT SHOP OR GROCERY STORE. inventory is not included in the price.