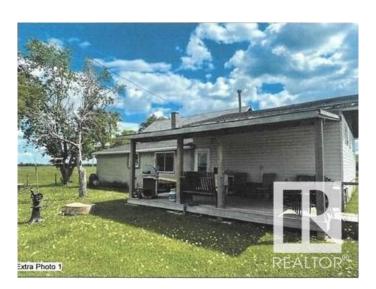

### \$599,000

3 Bedroom, 1.00 Bathroom, 1,745 sqft Rural on 160.00 Acres

None, Rural Lamont County, AB

Full quarter section with 160 acres used for hay and pasture use. Great location, only 4 kilometres from Lamont, AB & a short drive to Fort Saskatchewan and the City of Edmonton. The land is located 2-3 miles east of Elk Island Parks north gate. The house & all farm buildings are in need of upgrading. House & farm buildings sold as is. The property has a great location & the land is good producing soil.

#### **Amenities**

Features Deck, Patio, See Remarks

#### **Exterior**

Exterior Wood
Exterior Features Fenced

Lot Description 1/2 mile x 1/2 mile

Construction Wood Foundation Block