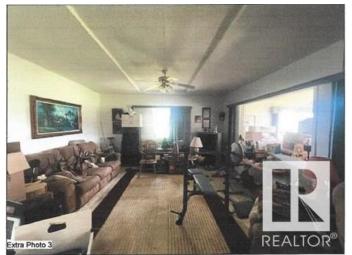

### \$599,000

3 Bedroom, 1.00 Bathroom, 1,745 sqft Rural on 160.00 Acres

None, Rural Lamont County, AB

Full quarter section with 160 acres used for hay and pasture use. Great location, only 4 kilometres from Lamont, AB & a short drive to Fort Saskatchewan and the City of Edmonton. The land is located 2-3 miles east of Elk Island Parks north gate. The house & all farm buildings are in need of upgrading. House & farm buildings sold as is. The property has a great location & the land is good producing soil.

#### Interior

Heating Forced Air-1, Natural Gas

Stories 1

Has Basement Yes

Basement Partial, Unfinished