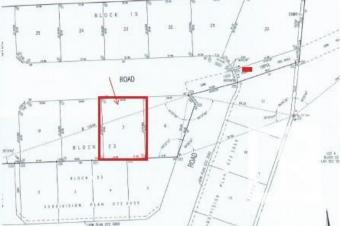

#### \$35,000

0 Bedroom, 0.00 Bathroom, Single Family on 0.00 Acres

Breton, Breton, AB

"DEER CROSSING ESTATES. " Lot 7 located in the Village of Breton, approx. one hour SW of Edmonton . No time requirements on building so, when you're ready, build your dream home in this beautiful new subdivision in the Village of Breton which combines extensive retail, professional & community services with peaceful rural lifestyle living. An easy commute to Drayton Valley, Leduc/Nisku, and the international airport, Breton is located within 1/2 hr drive of both Pigeon Lake, Buck Lake, and a variety of area golf courses, providing recreational enjoyment for every season of the year. GST is included in the price.

## **Community Information**

| Address | 11 Fraser Drive |
|---------|-----------------|
| Area    | Breton          |

| Subdivision | Breton  |
|-------------|---------|
| City        | Breton  |
| County      | ALBERTA |
| Province    | AB      |
| Postal Code | T0C 0P0 |