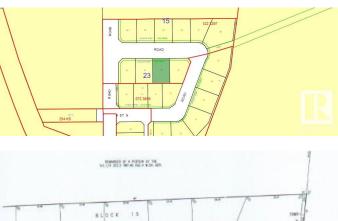

#### \$35,000

0 Bedroom, 0.00 Bathroom, Single Family on 0.00 Acres

Breton, Breton, AB

"DEER CROSSING ESTATES. " Lot 7 located in the Village of Breton, approx. one hour SW of Edmonton . No time requirements on building so, when you're ready, build your dream home in this beautiful new subdivision in the Village of Breton which combines extensive retail, professional & community services with peaceful rural lifestyle living. An easy commute to Drayton Valley, Leduc/Nisku, and the international airport, Breton is located within 1/2 hr drive of both Pigeon Lake, Buck Lake, and a variety of area golf courses, providing recreational enjoyment for every season of the year. GST is included in the price.

## **Community Information**

| Address | 11 Fraser Drive |
|---------|-----------------|
| Area    | Breton          |

| Subdivision | Breton  |
|-------------|---------|
| City        | Breton  |
| County      | ALBERTA |
| Province    | AB      |
| Postal Code | T0C 0P0 |