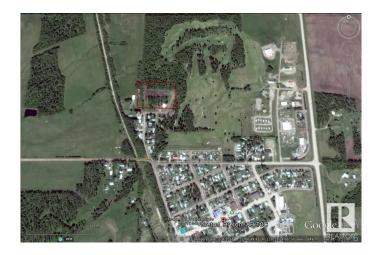

#### \$35,000

0 Bedroom, 0.00 Bathroom, Single Family on 0.00 Acres

Breton, Breton, AB

"DEER CROSSING ESTATES. " Lot 7 located in the Village of Breton, approx. one hour SW of Edmonton . No time requirements on building so, when you're ready, build your dream home in this beautiful new subdivision in the Village of Breton which combines extensive retail, professional & community services with peaceful rural lifestyle living. An easy commute to Drayton Valley, Leduc/Nisku, and the international airport, Breton is located within 1/2 hr drive of both Pigeon Lake, Buck Lake, and a variety of area golf courses, providing recreational enjoyment for every season of the year. GST is included in the price.

## **Community Information**

| Address | 11 Fraser Drive |
|---------|-----------------|
| Area    | Breton          |

| Subdivision | Breton  |
|-------------|---------|
| City        | Breton  |
| County      | ALBERTA |
| Province    | AB      |
| Postal Code | T0C 0P0 |