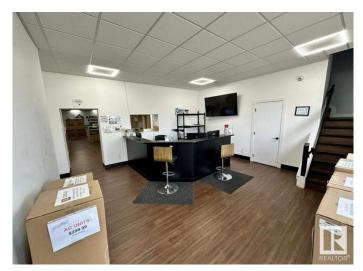

#### \$999,000

0 Bedroom, 0.00 Bathroom, Retail on 0.00 Acres

Huff Bremner Estate Industrial, Edmonton, AB

Visit the Listing Brokerage (and/or listing REALTOR®) website to obtain additional information. This exceptional commercial property, situated on a 0.47-acre lot, offers 8,000 square feet of versatile space, making it an ideal location for a variety of businesses. The property features a spacious warehouse area, office spaces, a reception area, lunchroom, and updated washrooms. Recent renovations have enhanced the entire space, including new flooring, fresh paint, and energy-efficient LED lighting throughout both the office and warehouse. The property is equipped with high power capacity (400 Amps, 240V), supporting the needs of demanding operations, and the 12â€<sup>™</sup> ceiling clearance provides ample room for storage, production, or other specialized tasks. The 10â€<sup>™</sup> bay door clearance allows easy access for deliveries, large equipment, or vehicles, making this space well-suited for businesses such as millwork workshops, mechanics, custom car showrooms, manufacturing, or distribution companies.