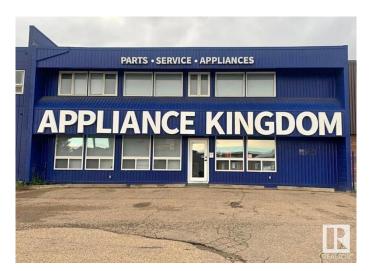

#### \$999,000

0 Bedroom, 0.00 Bathroom, Retail on 0.00 Acres

Huff Bremner Estate Industrial, Edmonton, AB

Visit the Listing Brokerage (and/or listing REALTOR®) website to obtain additional information. This exceptional commercial property, situated on a 0.47-acre lot, offers 8,000 square feet of versatile space, making it an ideal location for a variety of businesses. The property features a spacious warehouse area, office spaces, a reception area, lunchroom, and updated washrooms. Recent renovations have enhanced the entire space, including new flooring, fresh paint, and energy-efficient LED lighting throughout both the office and warehouse. The property is equipped with high power capacity (400 Amps, 240V), supporting the needs of demanding operations, and the 12â€<sup>™</sup> ceiling clearance provides ample room for storage, production, or other specialized tasks. The 10â€<sup>™</sup> bay door clearance allows easy access for deliveries, large equipment, or vehicles, making this space well-suited for businesses such as millwork workshops, mechanics, custom car showrooms, manufacturing, or distribution companies.