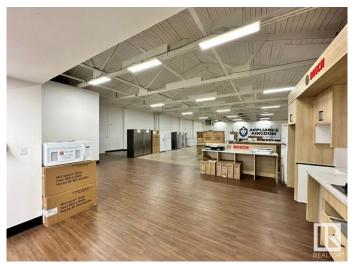

#### \$999,000

0 Bedroom, 0.00 Bathroom, Retail on 0.00 Acres

Huff Bremner Estate Industrial, Edmonton, AB

Visit the Listing Brokerage (and/or listing REALTOR®) website to obtain additional information. This exceptional commercial property, situated on a 0.47-acre lot, offers 8,000 square feet of versatile space, making it an ideal location for a variety of businesses. The property features a spacious warehouse area, office spaces, a reception area, lunchroom, and updated washrooms. Recent renovations have enhanced the entire space, including new flooring, fresh paint, and energy-efficient LED lighting throughout both the office and warehouse. The property is equipped with high power capacity (400 Amps, 240V), supporting the needs of demanding operations, and the 12â€<sup>™</sup> ceiling clearance provides ample room for storage, production, or other specialized tasks. The 10â€<sup>™</sup> bay door clearance allows easy access for deliveries, large equipment, or vehicles, making this space well-suited for businesses such as millwork workshops, mechanics, custom car showrooms, manufacturing, or distribution companies.