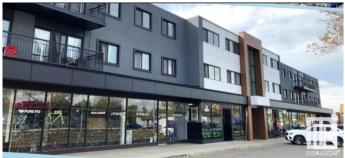

#### \$0

0 Bedroom, 0.00 Bathroom, Retail on 0.00 Acres

King Edward Park, Edmonton, AB

Ideal opportunity for local businesses looking to join the Mill Creek area's hip commercial scene with trendy gentrifying communities such as Bonnie Doon, Ritchie and Strathcona in close proximity. This mixed-use building features main floor commercial space with residential rental suites above, adding excellent consumer density. -1200 to 1800 SF main floor retail space currently available for lease - Building has recently had significant interior and exterior renovations - Excellent exposure to over 29,045 vehicles per day along Whyte Avenue -Provides strong customer draw with daytime population reaching 93,193 - University of Alberta Campus Saint- Jean and Bonnie Doon Mall nearby - Future LRT Valley Line and Bonnie Doon Station just 3 blocks away

### Exterior

| Exterior     | Brick |
|--------------|-------|
| Construction | Brick |