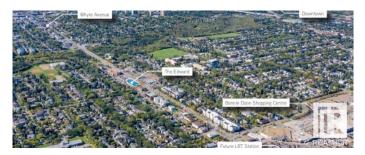

#### \$0

0 Bedroom, 0.00 Bathroom, Retail on 0.00 Acres

King Edward Park, Edmonton, AB

Ideal opportunity for local businesses looking to join the Mill Creek area's hip commercial scene with trendy gentrifying communities such as Bonnie Doon, Ritchie and Strathcona in close proximity. This mixed-use building features main floor commercial space with residential rental suites above, adding excellent consumer density. -1200 to 1800 SF main floor retail space currently available for lease - Building has recently had significant interior and exterior renovations - Excellent exposure to over 29,045 vehicles per day along Whyte Avenue -Provides strong customer draw with daytime population reaching 93,193 - University of Alberta Campus Saint- Jean and Bonnie Doon Mall nearby - Future LRT Valley Line and Bonnie Doon Station just 3 blocks away