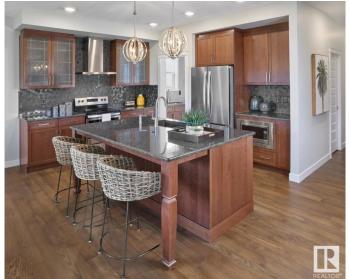

### \$680,148

5 Bedroom, 4.00 Bathroom, 2,368 sqft Single Family on 0.00 Acres

River's Edge, Edmonton, AB

This spacious 5-bedroom, 4-bathroom home offers modern living with a main floor bedroom and 3-piece bathroom with a standing shower. Upstairs, two attached ensuite bedrooms provide privacy and comfort. The home boasts a stylish spice kitchen with stainless chimney hoodfan and cabinets to the ceiling, as well as a walk-in pantry for extra storage. The main floor features durable vinyl plank flooring, while large windows allow natural light to fill the home. Enjoy elegant finishes including undermount sinks, a cozy fireplace, and sleek railings throughout. A side entrance adds extra convenience to this thoughtfully designed home. Photos are representative.

#### Interior

Interior Features ensuite bathroom

Appliances Hood Fan, Microwave Hood Fan

Heating Forced Air-1, Natural Gas

Yes

Fireplace Yes
Fireplaces Insert

Stories 2

Has Basement