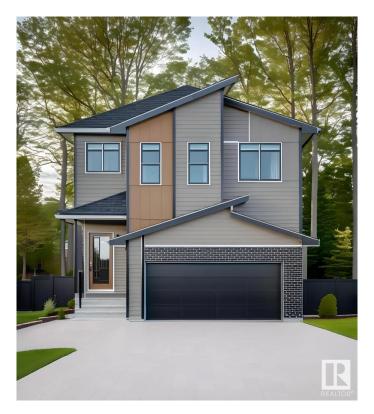

# \$680,148 - 19008 20 Avenue, Edmonton

MLS® #E4419140

### \$680,148

5 Bedroom, 4.00 Bathroom, 2,368 sqft Single Family on 0.00 Acres

River's Edge, Edmonton, AB

This spacious 5-bedroom, 4-bathroom home offers modern living with a main floor bedroom and 3-piece bathroom with a standing shower. Upstairs, two attached ensuite bedrooms provide privacy and comfort. The home boasts a stylish spice kitchen with stainless chimney hoodfan and cabinets to the ceiling, as well as a walk-in pantry for extra storage. The main floor features durable vinyl plank flooring, while large windows allow natural light to fill the home. Enjoy elegant finishes including undermount sinks, a cozy fireplace, and sleek railings throughout. A side entrance adds extra convenience to this thoughtfully designed home. Photos are representative.

#### **Exterior**

Exterior Wood, Brick, Vinyl

Exterior Features Cul-De-Sac, Schools, Shopping Nearby

Roof Asphalt Shingles
Construction Wood, Brick, Vinyl

Foundation Concrete Perimeter