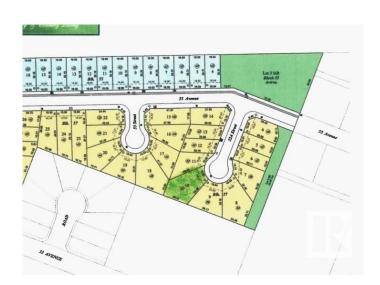

## \$52,500

0 Bedroom, 0.00 Bathroom, Single Family on 0.00 Acres

Tofield, Tofield, AB

Huge 11,192 sq/ft, pie-shaped lot in Tofield! Fully serviced lot with a 52ft pocket width! Cul-de-sac location. Resential tax Incentive is associated with this lot. Small town feel with some big city amenities! A must See !!!

# **Community Information**

Address 5415 52b Street

Area Tofield
Subdivision Tofield
City Tofield

County ALBERTA

Province AB

Postal Code T0B 4J0

#### **Exterior**

Exterior Features Cul-De-Sac, Flat Site