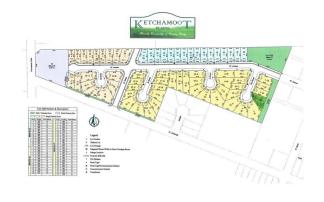

# \$49,900

0 Bedroom, 0.00 Bathroom, Single Family on 0.00 Acres

Tofield, Tofield, AB

Large 8414 sq/ft, pie-shaped lot in the town of Tofield! Fully serviced lot with a 58ft pocket width! Cul-de-sac location. Community distances for Tofield: Sherwood Park (50 km), Edmonton (67 km), YEG Airport (75 km), Fort Saskatchewan (74 km), and Camrose (50 km) A must see!!!

# **Community Information**

Address 5409 52b Street

Area Tofield
Subdivision Tofield
City Tofield

County ALBERTA

Province AB

Postal Code T0B 4J0