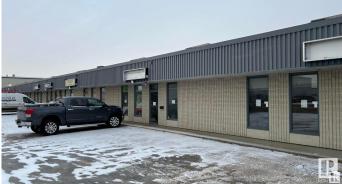

#### \$0

0 Bedroom, 0.00 Bathroom, Industrial on 0.00 Acres

Parsons Industrial, Edmonton, AB

2400 sf up to 6600 sf available immediately. Take advantage of being positioned in the desirable heart of South West Edmonton. The available spaces feature a practical mixture of showroom, office and warehouse spaces with grade loading and is zoned as Medium Industrial IM, allowing for a wide range of uses. HIGHLIGHTS Vacancy: 2400 SF -6600 SF high exposure bay with Well-maintained property with excellent visibility and signage ? Ample front and rear parking on site Large yard space The property allows for easy access to other major arterial roads with numerous amenities in the immediate area.