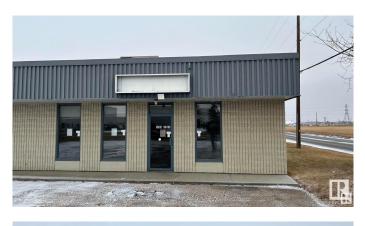

#### \$0

0 Bedroom, 0.00 Bathroom, Industrial on 0.00 Acres

Parsons Industrial, Edmonton, AB

2400 sf up to 6600 sf available immediately. Take advantage of being positioned in the desirable heart of South West Edmonton. The available spaces feature a practical mixture of showroom, office and warehouse spaces with grade loading and is zoned as Medium Industrial IM, allowing for a wide range of uses. HIGHLIGHTS Vacancy: 2400 SF -6600 SF high exposure bay with Well-maintained property with excellent visibility and signage ? Ample front and rear parking on site Large yard space The property allows for easy access to other major arterial roads with numerous amenities in the immediate area.