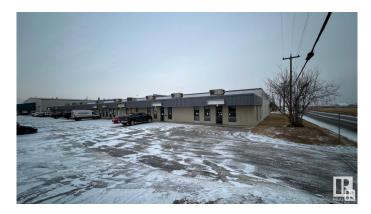

#### \$0

0 Bedroom, 0.00 Bathroom, Industrial on 0.00 Acres

Parsons Industrial, Edmonton, AB

2400 sf up to 6600 sf available immediately. Take advantage of being positioned in the desirable heart of South West Edmonton. The available spaces feature a practical mixture of showroom, office and warehouse spaces with grade loading and is zoned as Medium Industrial IM, allowing for a wide range of uses. HIGHLIGHTS Vacancy: 2400 SF -6600 SF high exposure bay with Well-maintained property with excellent visibility and signage ? Ample front and rear parking on site Large yard space The property allows for easy access to other major arterial roads with numerous amenities in the immediate area.