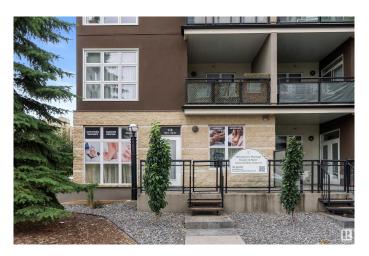

#### \$329,500

0 Bedroom, 0.00 Bathroom, Retail on 0.00 Acres

Westmount, Edmonton, AB

TAKE ADVANTAGE OF THIS INCREDIBLE **OPPORTUNITY to own a PREMIUM** COMMERCIAL PROPERTY in the trendy GLENORA GATES area, ideally located at **GROUND LEVEL** within a RESIDENTIAL COMPLEX in the BREWERY DISTRICT. **RECENTLY PRICE-REDUCED.** this CORNER UNIT at a HIGH-TRAFFIC location, offers excellent value for any BUSINESS VENTURE, featuring FOUR ROOMS, a FULL BATHROOM, and a RECEPTION/WAITING AREA with DIRECT STREET ACCESS. The PROPERTY is complemented by TWO TITLED UNDERGROUND PARKING STALLS and AMPLE ON-SITE VISITOR PARKING, ensuring convenience for both clients and staff. ZONED UNDER DIRECT DEVELOPMENT CONTROL PROVISION (DC1-19312), the space is VERSATILE and suitable for a variety of uses, including a RESTAURANT, COFFEE SHOP, BAKERY, or other RETAIL and PROFESSIONAL **BUSINESSES. With IMMEDIATE** OCCUPANCY available, this is a RARE CHANCE to secure a WELL-LOCATED, **HIGH-POTENTIAL COMMERCIAL PROPERTY at an EXCEPTIONAL PRICE!** ACT QUICKLY before it's GONE!