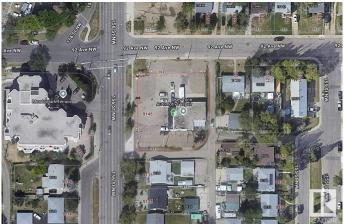

## \$1,200,000

0 Bedroom, 0.00 Bathroom, Retail on 0.00 Acres

Jasper Park, Edmonton, AB

Owner/User or Redevelopment Opportunity. 2666 SF Commercial building used as an automotive repair facility for decades situated on .44 acres of CN Zoned land (Commercial Neighborhood) with a proposed zoning of Medium Residential under bylaw 20001 adopted January 2024, permitting between 4 to 8 stories of multi-family development. Situated on a prime corner lot with access points off 156 Street and 92 avenue. Existing building comprised of 4 drive in bays, large front reception area, staff room, parts room, a small office and is situated on the lot to maximize parking lot under current use. Phase II environmental completed December 2024.

# **Community Information**

Address 9145 156 Street

Area Edmonton
Subdivision Jasper Park
City Edmonton

**ALBERTA** 

Province AB

Postal Code T5R 1Y9