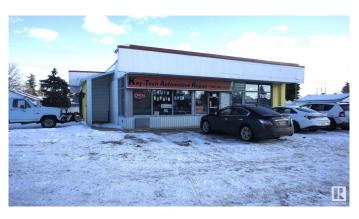

## \$1,200,000

0 Bedroom, 0.00 Bathroom, Retail on 0.00 Acres

Jasper Park, Edmonton, AB

Owner/User or Redevelopment Opportunity. 2666 SF Commercial building used as an automotive repair facility for decades situated on .44 acres of CN Zoned land (Commercial Neighborhood) with a proposed zoning of Medium Residential under bylaw 20001 adopted January 2024, permitting between 4 to 8 stories of multi-family development. Situated on a prime corner lot with access points off 156 Street and 92 avenue. Existing building comprised of 4 drive in bays, large front reception area, staff room, parts room, a small office and is situated on the lot to maximize parking lot under current use. Phase II environmental completed December 2024.

Built in 1962