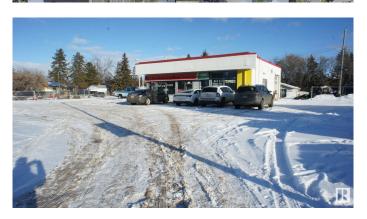

## \$1,200,000

0 Bedroom, 0.00 Bathroom, Retail on 0.00 Acres

Jasper Park, Edmonton, AB

Owner/User or Redevelopment Opportunity. 2666 SF Commercial building used as an automotive repair facility for decades situated on .44 acres of CN Zoned land (Commercial Neighborhood) with a proposed zoning of Medium Residential under bylaw 20001 adopted January 2024, permitting between 4 to 8 stories of multi-family development. Situated on a prime corner lot with access points off 156 Street and 92 avenue. Existing building comprised of 4 drive in bays, large front reception area, staff room, parts room, a small office and is situated on the lot to maximize parking lot under current use. Phase II environmental completed December 2024.

Built in 1962