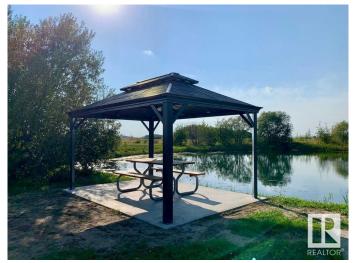

#### \$4,500,000

0 Bedroom, 0.00 Bathroom, Business with Property on 0.00 Acres

None, Rural Wetaskiwin County, AB

This newly built, upscale RV campground and hotel is situated on almost 80 pristine acres just an hour from Edmonton, providing a perfect blend of luxury and outdoor adventure. The property boasts a modern 12-room hotel with 2 manager suites, 60 fully serviced and landscaped RV sites (with approval for 33 additional sites), award-winning washrooms, a new laundry facility, a large playground, an off-leash dog park, a stocked 1-acre sh pond, beach volleyball, disc golf, and plans for two pickleball courts by summer 2025. Its prime location near golf courses, the Edmonton International Airport, Edmonton Raceway, shopping, dining, and historical sites enhances its appeal. This is a rare opportunity to own a premier property in Alberta's thriving recreational and tourism sector with exceptional growth potential.