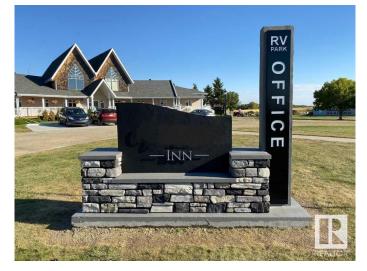

#### \$4,500,000

0 Bedroom, 0.00 Bathroom, Business with Property on 0.00 Acres

None, Rural Wetaskiwin County, AB

This newly built, upscale RV campground and hotel is situated on almost 80 pristine acres just an hour from Edmonton, providing a perfect blend of luxury and outdoor adventure. The property boasts a modern 12-room hotel with 2 manager suites, 60 fully serviced and landscaped RV sites (with approval for 33 additional sites), award-winning washrooms, a new laundry facility, a large playground, an off-leash dog park, a stocked 1-acre sh pond, beach volleyball, disc golf, and plans for two pickleball courts by summer 2025. Its prime location near golf courses, the Edmonton International Airport, Edmonton Raceway, shopping, dining, and historical sites enhances its appeal. This is a rare opportunity to own a premier property in Alberta's thriving recreational and tourism sector with exceptional growth potential.