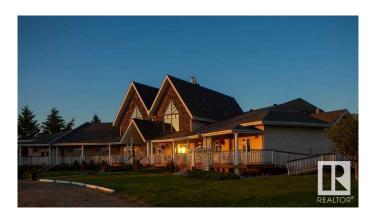

#### \$4,500,000

0 Bedroom, 0.00 Bathroom, Business with Property on 0.00 Acres

None, Rural Wetaskiwin County, AB

This newly built, upscale RV campground and hotel is situated on almost 80 pristine acres just an hour from Edmonton, providing a perfect blend of luxury and outdoor adventure. The property boasts a modern 12-room hotel with 2 manager suites, 60 fully serviced and landscaped RV sites (with approval for 33 additional sites), award-winning washrooms, a new laundry facility, a large playground, an off-leash dog park, a stocked 1-acre sh pond, beach volleyball, disc golf, and plans for two pickleball courts by summer 2025. Its prime location near golf courses, the Edmonton International Airport, Edmonton Raceway, shopping, dining, and historical sites enhances its appeal. This is a rare opportunity to own a premier property in Alberta's thriving recreational and tourism sector with exceptional growth potential.