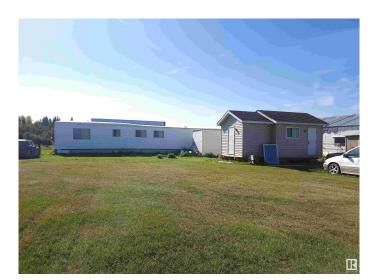

## \$1,200,000

0 Bedroom, 0.00 Bathroom, Business with Property on 0.00 Acres

Seba Beach, Rural Parkland County, AB

• Excellent opportunity to own an established business with property, asset, business name along with trademark and reputation of over 60 years. • Organic soil products and manure mixes (potting mix, compost, topsoil, and manure) from composted peat. • Established clientele of many years and huge potential of market expansion. Currently supplies to different stores and greenhouses throughout Alberta and British Columbia. • Total about 78 acres of land. About 50 acres of peat bog with an estimated 10,000,000 cu.ft of extractable peat. Seller's estimated value of the raw material is about \$29M at current market. Peat bog extends further 30 acres to neighboring parcel of land, potential of additional extractable raw material. • 140 ft x 60 ft warehouse. • 70ft x 14ft manufactured home, 2-bed, 1 full washroom, kitchen. • Opportunity to utilize available land for other potential purpose. • Existing owner available for training and mentoring during transition period on a negotiated term.