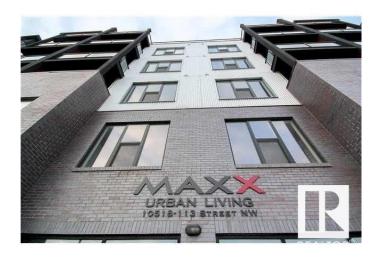

## \$279,000

2 Bedroom, 2.00 Bathroom, 1,117 sqft Condo / Townhouse on 0.00 Acres

Queen Mary Park, Edmonton, AB

With over 1100 sq ft of living space, this 2 bedroom 2 bath corner unit features an open layout, windows throughout and two balconies with no shortage of natural light coming in. The impressive oversize master bedroom features large windows, double closet and a 3 piece ensuite. The secondary bedroom has a walk-in closet with direct access to the bathroom. This unit comes complete with air conditioning, in-suite laundry, stainless steel appliances, quartz countertops, gas hook up for BBQ and 1 titled underground parking stall. Location is everything, walking distance to Brewery District, Grant Mac, Oliver Square and More!

#### Interior

Interior Features ensuite bathroom

Appliances Air Conditioning-Central, Dishwasher-Built-In, Dryer, Garage Opener,

Washer, Window Coverings

Heating Heat Pump, Natural Gas