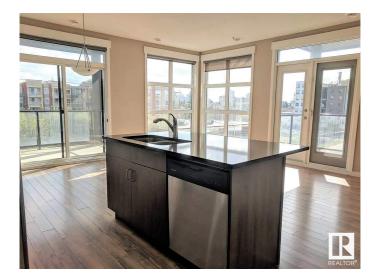

## \$279,000

2 Bedroom, 2.00 Bathroom, 1,117 sqft Condo / Townhouse on 0.00 Acres

Queen Mary Park, Edmonton, AB

With over 1100 sq ft of living space, this 2 bedroom 2 bath corner unit features an open layout, windows throughout and two balconies with no shortage of natural light coming in. The impressive oversize master bedroom features large windows, double closet and a 3 piece ensuite. The secondary bedroom has a walk-in closet with direct access to the bathroom. This unit comes complete with air conditioning, in-suite laundry, stainless steel appliances, quartz countertops, gas hook up for BBQ and 1 titled underground parking stall. Location is everything, walking distance to Brewery District, Grant Mac, Oliver Square and More!

#### Interior

Interior Features ensuite bathroom

Appliances Air Conditioning-Central, Dishwasher-Built-In, Dryer, Garage Opener,

Washer, Window Coverings

Heating Heat Pump, Natural Gas