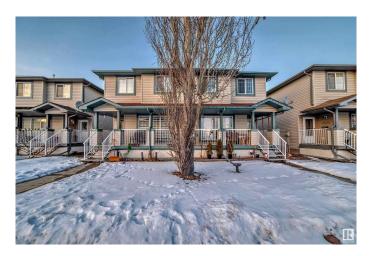

### \$396,900

3 Bedroom, 1.50 Bathroom, 1,232 sqft Single Family on 0.00 Acres

Silver Berry, Edmonton, AB

This charming two-story half-duplex is located on a quiet street in Silver Berry. It features three bedrooms, one-and-a-half bathrooms, a double detached garage, and a covered deck. On the main floor, you'll find a spacious living area, a large kitchen, and a dining area. The basement is currently open for development and offers the potential for a fourth bedroom. Convenient parking is available in front of the property, and the house backs onto green space. Various amenities are within a short distance. Recent improvements include a hot water tank, stove, over-the-range - Microwave, Oven, fridge, and garage door. Additionally, there is a customized walk-in closet in the main bedroom.

Type Single Family
Sub-Type Half Duplex
Style 2 Storey
Status Active

#### **Exterior**

Exterior Wood, Vinyl

Exterior Features Back Lane, Fenced, Flat Site, Landscaped, Playground Nearby, Public

Transportation, Schools, Shopping Nearby

Roof Asphalt Shingles

Construction Wood, Vinyl