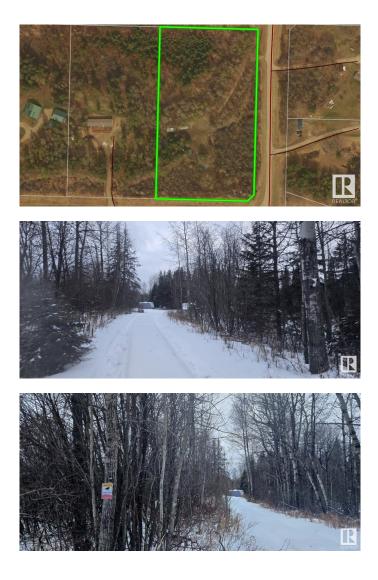

## \$149,900

0 Bedroom, 0.00 Bathroom, Rural on 3.78 Acres

Skeleton Lake, Rural Athabasca County, AB

SKELETON LAKE - PRIVATE 3.78 ACRES of treed paradise here in Shadow Lane Estates. This private lot was cleared out with a large centre area for a future cabin & shop, but currently used for RV's and has 200 amp underground power with power pedestals installed... This power setup was installed for future upgrades! Your RVs, security cameras & wifi for music etc are all possible, as power is already in. Another great feature is it's 97% paved roads in to the driveway, to protect the toys... within these trees you can finally enjoy the sounds of nature with your morning coffee & enjoy campfire drinks at night. Or have a huge party! Plenty of forest to explore for kids, quad trails out the yard are endless. Boat launch down the road. Great hunting here, with Crownland all around. Town is a 5 min drive! SKELETON LAKE is located 2.5hr south of Fort McMurray & 1.5hr NE of Edmonton. A great getaway. Tons to do, and tons of great people. Don't miss out!