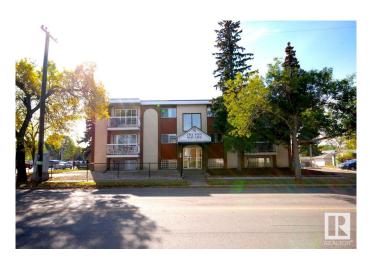

## \$775,000

0 Bedroom, 0.00 Bathroom, Multi-Family Commercial on 0.00 Acres

Eastwood, Edmonton, AB

Welcome to Delton Square. A very well maintained and managed building located in the Central neighborhood of Eastwood in Edmonton with proximity to all public transportation, retail stores, shops, and schools. Easy access to Yellowhead Trail and 118 th ave providing quick vehicle access throughout the city. This building has great curb appeal and pride of ownership can be seen throughout the grounds. NEW Boiler! NEW interior Flooring and Paint! Very Large balconies. Easy to manage with 100% occupancy providing steady cash flows. Unit mix is four large 2 bed X 1 Bath and two 1 bed X 1 Bath apartment homes. 6 outdoor parking stalls. This property is ideal for first time investors or simply increase unit count to your existing multi-family portfolio. Nearby neighborhoods include trendy restaurants, cafe spots, supermarkets.