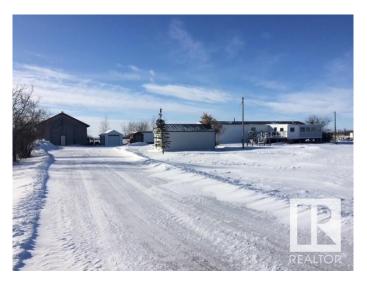

## \$265,000

3 Bedroom, 2.00 Bathroom, 1,216 sqft Rural on 3.01 Acres

Brookwood Estate, Rural Minburn County, AB

IMMEDIATE POSSESSION!!! Charming Mobile Home on 3 Acres in Brookwood Estates. Discover your perfect retreat with this spacious 1,216 sq. ft. mobile home featuring 3 bedrooms and 2 full bathrooms. The open kitchen/dining/living area create a warm and inviting atmosphere, perfect for family gatherings. Enjoy the added space of a large mudroom and a bright 3-season sunroom, ideal for relaxing year-round. The property also includes a 30x50 shop with 16' ceiling, concrete floor, power, and a 10x12 coolerâ€"perfect for any hobby or business. Additionally, there's a 12x24 single detached garage with concrete flooring and power, along with several more outbuildings for extra storage or projects. Located just a short drive from Vegreville, you'll have easy access to shopping, schools, and all other amenities. This property offers the perfect blend of rural tranquility and convenience. Don't miss your chance to make it your own! IMMEDIATE POSSESSION!!!