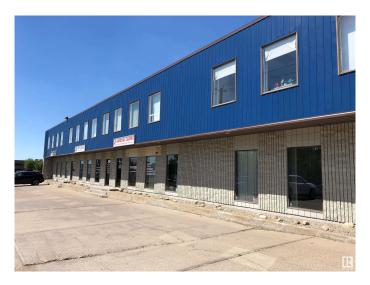

# **\$0 - 9868a 33 Avenue, Edmonton**

MLS® #E4419917

#### \$0

0 Bedroom, 0.00 Bathroom, Office on 0.00 Acres

Parsons Industrial, Edmonton, AB

Two offices, large reception/waiting/open area. Brand new vinyl plank flooring. Private washroom in unit. Off Parsons Road and 34 Ave with great access. Second floor office units include utilities and air conditioning.

# **Community Information**

Address 9868a 33 Avenue

Area Edmonton

Subdivision Parsons Industrial

City Edmonton
County ALBERTA

Province AB

Postal Code T6N 1C6