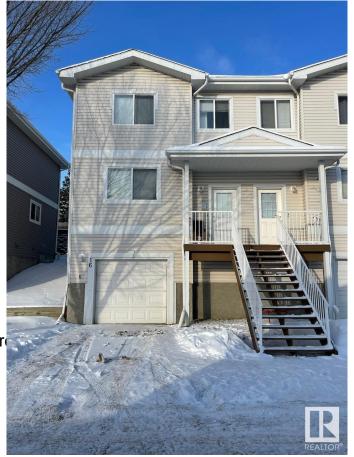

#### \$220,000

2 Bedroom, 2.50 Bathroom, 1,185 sqft Condo / Townhouse on 0.00 Acres

Canon Ridge, Edmonton, AB

This townhome features a single attached garage and is located in the quiet community of Canon Ridge. The main floor of this property includes a bright front living room, a kitchen with huge peninsula, and an adjoining dining space. There is also a convenient half bathroom. Upstairs your primary bedroom features a 3pc. ensuite and walk-in closet. The second bedrooms is also huge and has easy access to the main 4pc. bathroom. Enjoy convenient laundry hook-ups and storage in the basement with access to the garage. Close to schools, shopping, transit, and major commuting routes.

#### **Essential Information**

MLS® # E4419958 Price \$220,000

Bedrooms 2 Bathrooms 2.50

Full Baths 2

Half Baths 1

Square Footage 1,185 Acres 0.00 Year Built 2007

Type Condo / Townhouse

Sub-Type Half Duplex

### **Amenities**

Amenities Closet Organizers, Front Por

Parking Spaces 2

Parking Single Garage Attached

#### **Exterior**

Exterior Wood, Vinyl

Exterior Features Golf Nearby, Landscaped,

Schools, Shopping Nearby

Roof Asphalt Shingles

Construction Wood, Vinyl

Foundation Concrete Perimeter