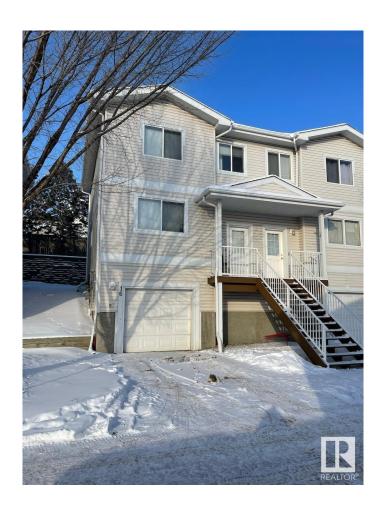

#### \$220,000

2 Bedroom, 2.50 Bathroom, 1,185 sqft Condo / Townhouse on 0.00 Acres

Canon Ridge, Edmonton, AB

This townhome features a single attached garage and is located in the quiet community of Canon Ridge. The main floor of this property includes a bright front living room, a kitchen with huge peninsula, and an adjoining dining space. There is also a convenient half bathroom. Upstairs your primary bedroom features a 3pc. ensuite and walk-in closet. The second bedrooms is also huge and has easy access to the main 4pc. bathroom. Enjoy convenient laundry hook-ups and storage in the basement with access to the garage. Close to schools, shopping, transit, and major commuting routes.

#### **Essential Information**

MLS® # E4419958 Price \$220,000

Bedrooms 2 Bathrooms 2.50

Full Baths 2

Half Baths 1

Square Footage 1,185 Acres 0.00 Year Built 2007

Type Condo / Townhouse

Sub-Type Half Duplex

### **Amenities**

Amenities Closet Organizers, Front Por

Parking Spaces 2

Parking Single Garage Attached

#### **Exterior**

Exterior Wood, Vinyl

Exterior Features Golf Nearby, Landscaped,

Schools, Shopping Nearby

Roof Asphalt Shingles

Construction Wood, Vinyl

Foundation Concrete Perimeter