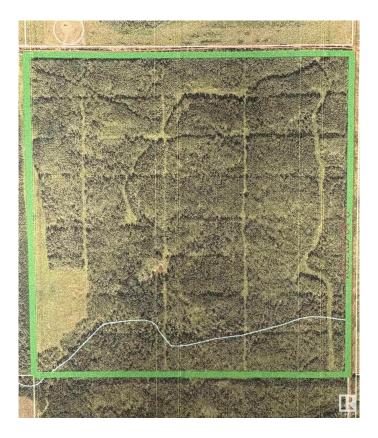

#### \$259,900

0 Bedroom, 0.00 Bathroom, Rural on 160.00 Acres

None, Rural St. Paul County, AB

Looking for 160 acres of untouched land that is secluded and off grid? This property is fenced and has various access trails throughout property. There is also a spring and dugout if you would like to pasture a few animals. If you want a place to get away from things or have a few animals, this is for you.