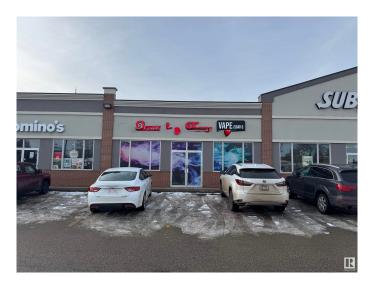

### \$135,000

0 Bedroom, 0.00 Bathroom, Business on 0.00 Acres

Highway Central, Wetaskiwin, AB

Business for Sale: Fantastic opportunity for Turnkey Business Vape Shop. Located in a high-traffic area with great visibility. Strong presence in the area, surrounded by Subway, Edo, Domino's Pizza, with Strong Foot traffic this business has huge potential to grow. With reasonable rent (\$3200) the business allows for a huge margin and financial stability. Please do not approach the staff as they are not authorized to discuss the details. Act now to secure your future and own a thriving business.