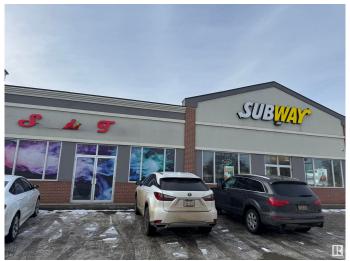

### \$135,000

0 Bedroom, 0.00 Bathroom, Business on 0.00 Acres

Highway Central, Wetaskiwin, AB

Business for Sale: Fantastic opportunity for Turnkey Business Vape Shop. Located in a high-traffic area with great visibility. Strong presence in the area, surrounded by Subway, Edo, Domino's Pizza, with Strong Foot traffic this business has huge potential to grow. With reasonable rent (\$3200) the business allows for a huge margin and financial stability. Please do not approach the staff as they are not authorized to discuss the details. Act now to secure your future and own a thriving business.