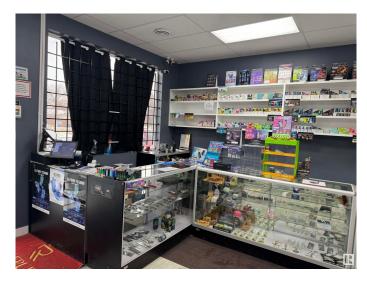

### \$135,000

0 Bedroom, 0.00 Bathroom, Business on 0.00 Acres

Highway Central, Wetaskiwin, AB

Business for Sale: Fantastic opportunity for Turnkey Business Vape Shop. Located in a high-traffic area with great visibility. Strong presence in the area, surrounded by Subway, Edo, Domino's Pizza, with Strong Foot traffic this business has huge potential to grow. With reasonable rent (\$3200) the business allows for a huge margin and financial stability. Please do not approach the staff as they are not authorized to discuss the details. Act now to secure your future and own a thriving business.