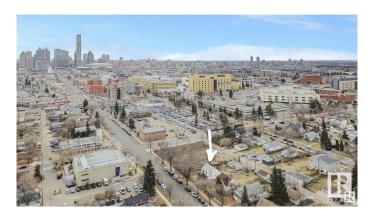

## \$349,000

2 Bedroom, 1.00 Bathroom, 789 sqft Single Family on 0.00 Acres

Spruce Avenue, Edmonton, AB

Investors and builders! 50x150 lot in downtown! Walking distance to Royal Alex and Nait! This neighborhood is getting transformed! Grab the opportunity to be a part of it! This lot is suitable for a 4plex 8 unit building. All the vacant lots are being turned into 4plexes as well. The utilities of the home have been disconnected and the house is ready for tear down!

# **Community Information**

Address 11222 101 Street

Area Edmonton

Subdivision Spruce Avenue

City Edmonton
County ALBERTA

Province AB

Postal Code T5G 2A5

#### **Exterior**

Exterior Wood, Stucco
Exterior Features View Downtown

Roof Asphalt Shingles

Construction Wood, Stucco

Foundation Concrete Perimeter