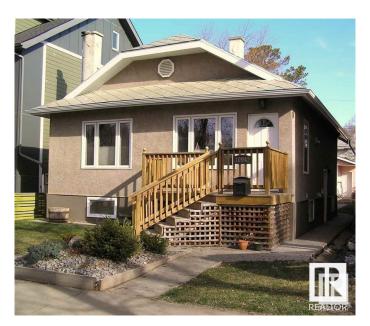

#### \$598.888

6 Bedroom, 3.00 Bathroom, 928 sqft Single Family on 0.00 Acres

Garneau, Edmonton, AB

6 BEDROOM HOME is what this very nice bungalow with lots of character has to offer. There are a total of 3 full bathrooms, 3 bedrooms up and 2 bedrooms down and 1 private bedroom in the studio with a full bathroom. The MAIN Kitchen offers a nice counter top with a gas stove and lots of cupboard space. The basement HAS 2 bedrooms, laundry room, 3 pc bath, and another kitchen with refrigerator, dishwasher and lots of cupboard space to enjoy. Ideally located close to U of A Hospital and Campus, Easy access to Whyte Ave, and the LRT. You have to see this property with a wonderful backyard and large deck and a storage shed.

#### Interior

Appliances Dryer, Hood Fan, Storage Shed, Stove-Gas, Washer, Window

Coverings, Refrigerators-Two, Dishwasher-Two

Heating Forced Air-1, Natural Gas

Stories 2

Has Basement Yes

Basement Full, Finished