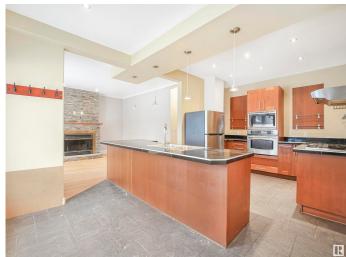

#### \$598.888

6 Bedroom, 3.00 Bathroom, 928 sqft Single Family on 0.00 Acres

Garneau, Edmonton, AB

6 BEDROOM HOME is what this very nice bungalow with lots of character has to offer. There are a total of 3 full bathrooms, 3 bedrooms up and 2 bedrooms down and 1 private bedroom in the studio with a full bathroom. The MAIN Kitchen offers a nice counter top with a gas stove and lots of cupboard space. The basement HAS 2 bedrooms, laundry room, 3 pc bath, and another kitchen with refrigerator, dishwasher and lots of cupboard space to enjoy. Ideally located close to U of A Hospital and Campus, Easy access to Whyte Ave, and the LRT. You have to see this property with a wonderful backyard and large deck and a storage shed.

#### Interior

Appliances Dryer, Hood Fan, Storage Shed, Stove-Gas, Washer, Window

Coverings, Refrigerators-Two, Dishwasher-Two

Heating Forced Air-1, Natural Gas

Stories 2

Has Basement Yes

Basement Full, Finished