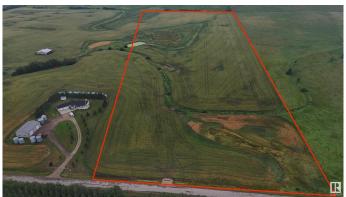

#### \$1,199,000

0 Bedroom, 0.00 Bathroom, Rural on 40.03 Acres

Colchester Lane, Rural Strathcona County, AB

Here is your chance to own 40 ACRES only 1 mile from Edmonton City limits in the GROWING SOUTHEAST AREA! Excellent access from 41 Ave SW! This land is NOT located in Edmonton, and therefore FREEDOM REMAINS! Build your dream house and shop! Bring your animals! Start a hobby farm! Land is very suitable for a WALKOUT estate, with gently rolling hills and beautiful views! PAVED ALL THE WAY! Only 5 mins from Edmonton or Beaumont! NEW DRIVEWAY & BUILD SITE ALREADY IN!

## **Community Information**

Address 51111 Rr 233

Area Rural Strathcona County

Subdivision Colchester Lane

City Rural Strathcona County

County ALBERTA

Province AB

Postal Code T8B 1K6

#### **Exterior**

Exterior Features Rolling Land, Schools, Shopping Nearby, See Remarks