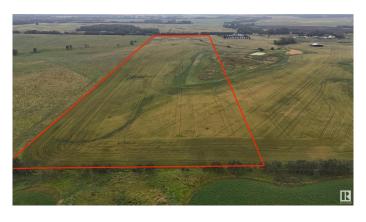

#### \$1,199,000

0 Bedroom, 0.00 Bathroom, Rural on 40.03 Acres

Colchester Lane, Rural Strathcona County, AB

Here is your chance to own 40 ACRES only 1 mile from Edmonton City limits in the GROWING SOUTHEAST AREA! Excellent access from 41 Ave SW! This land is NOT located in Edmonton, and therefore FREEDOM REMAINS! Build your dream house and shop! Bring your animals! Start a hobby farm! Land is very suitable for a WALKOUT estate, with gently rolling hills and beautiful views! PAVED ALL THE WAY! Only 5 mins from Edmonton or Beaumont! NEW DRIVEWAY & BUILD SITE ALREADY IN!

## **Community Information**

Address 51111 Rr 233

Area Rural Strathcona County

Subdivision Colchester Lane

City Rural Strathcona County

County ALBERTA

Province AB

Postal Code T8B 1K6

#### **Exterior**

Exterior Features Rolling Land, Schools, Shopping Nearby, See Remarks