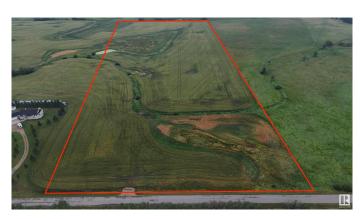

#### \$1,199,000

0 Bedroom, 0.00 Bathroom, Rural on 40.03 Acres

Colchester Lane, Rural Strathcona County, AB

Here is your chance to own 40 ACRES only 1 mile from Edmonton City limits in the GROWING SOUTHEAST AREA! Excellent access from 41 Ave SW! This land is NOT located in Edmonton, and therefore FREEDOM REMAINS! Build your dream house and shop! Bring your animals! Start a hobby farm! Land is very suitable for a WALKOUT estate, with gently rolling hills and beautiful views! PAVED ALL THE WAY! Only 5 mins from Edmonton or Beaumont! NEW DRIVEWAY & BUILD SITE ALREADY IN!

## **Community Information**

Address 51111 Rr 233

Area Rural Strathcona County

Subdivision Colchester Lane

City Rural Strathcona County

County ALBERTA

Province AB

Postal Code T8B 1K6

#### **Exterior**

Exterior Features Rolling Land, Schools, Shopping Nearby, See Remarks