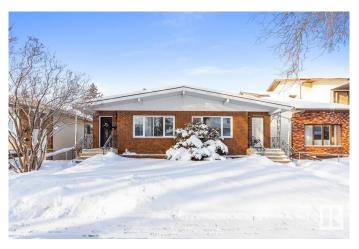

#### \$1,075,000

3 Bedroom, 3.00 Bathroom, 2,129 sqft Single Family on 0.00 Acres

Bonnie Doon, Edmonton, AB

Located just one block from the Millcreek Ravine and only 5 minutes from downtown Edmonton, this immaculate side-by-side duplex offers incredible potential in the thriving Bonnie Doon market. With long term tenants on both sides, each unit spans approximately 1064 sq ft and includes 3 spacious bedrooms. 9428 features a large 16'X16' deck, complete with French doors leading into a cozy den, plus a west-facing backyard perfect for sunsets. Sitting on a massive 50'X171' lot with a quad garage, this property is in a prime location, with the surrounding area seeing increasing values. The north side of the duplex has been lovingly maintained by the same tenants for several years and includes a finished basement and a second kitchen. With Edmonton's current investor market booming, this is an exceptional opportunity to capitalize on high-demand real estate in one of the city's most desirable neighborhoods.