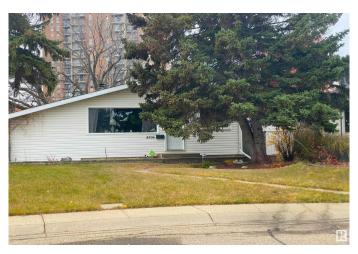

## \$375,000

3 Bedroom, 1.00 Bathroom, 1,234 sqft Single Family on 0.00 Acres

Lynnwood, Edmonton, AB

Property is sold 'as is where is at the time of possession' with no warranties and representations. This Bungalow has 3bd 1bath, finished basement with a huge family room, den and a bar, stainless steel refrigerator and stove, double detached garage that opens in the back lane. A built in storage shed/workshop besides house, large wooden deck, Huge trees in the back yard, huge lot really good for outside entertainment. Investors alert!

#### **Exterior**

Exterior Wood, Vinyl

Exterior Features Back Lane, Fenced, Flat Site

Roof Asphalt Shingles

Construction Wood, Vinyl

Foundation Concrete Perimeter