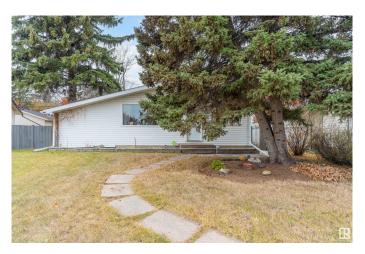

## \$375,000

3 Bedroom, 1.00 Bathroom, 1,234 sqft Single Family on 0.00 Acres

Lynnwood, Edmonton, AB

Property is sold 'as is where is at the time of possession' with no warranties and representations. This Bungalow has 3bd 1bath, finished basement with a huge family room, den and a bar, stainless steel refrigerator and stove, double detached garage that opens in the back lane. A built in storage shed/workshop besides house, large wooden deck, Huge trees in the back yard, huge lot really good for outside entertainment. Investors alert!

# **Amenities**

Amenities Deck, Workshop

Parking Spaces 5

Parking Double Garage Detached

#### **Exterior**

Exterior Wood, Vinyl

Exterior Features Back Lane, Fenced, Flat Site

Roof Asphalt Shingles

Construction Wood, Vinyl

Foundation Concrete Perimeter