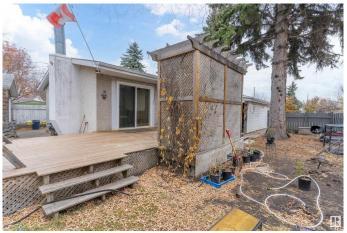

## \$375,000

3 Bedroom, 1.00 Bathroom, 1,234 sqft Single Family on 0.00 Acres

Lynnwood, Edmonton, AB

Property is sold 'as is where is at the time of possession' with no warranties and representations. This Bungalow has 3bd 1bath, finished basement with a huge family room, den and a bar, stainless steel refrigerator and stove, double detached garage that opens in the back lane. A built in storage shed/workshop besides house, large wooden deck, Huge trees in the back yard, huge lot really good for outside entertainment. Investors alert!

# **Amenities**

Amenities Deck, Workshop

Parking Spaces 5

Parking Double Garage Detached