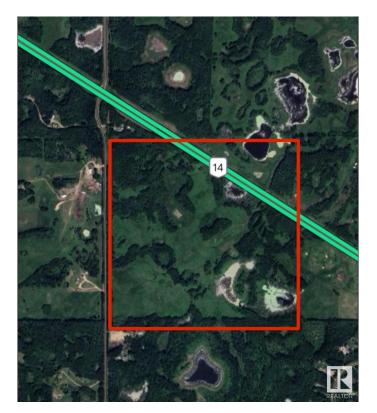

## \$799,975

0 Bedroom, 0.00 Bathroom, Rural on 145.78 Acres

None, Rural Strathcona County, AB

INCREDIBLE OPPORTUNITY! Beautiful. partially treed and rolling pasture land 23 minutes southeast of Sherwood Park, offered for sale for the first time outside of the family in many decades!! HWY 14 was expropriated out of this 161 acre quarter, leaving 145.78 on just 1 title. Approximately 13 acres is on the north side of the highway with an approach address of 20255 HWY 14. Approximately 132 acres is on the south side and is super private! An approach off the highway is 20256 HWY 14 & one on the west side is 51129 Range Road 203. Strathcona County MIGHT permit the subdivision of the north piece out AND MIGHT allow splitting the south part into 2, so in effect creating 3 potential parcels and titles.

#### **Exterior**

Exterior Features Rolling Land, Treed Lot