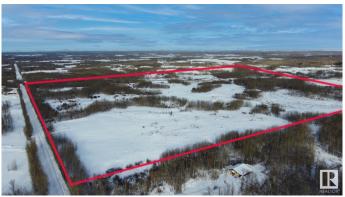

## \$799,975

0 Bedroom, 0.00 Bathroom, Rural on 145.78 Acres

None, Rural Strathcona County, AB

INCREDIBLE OPPORTUNITY! Beautiful. partially treed and rolling pasture land 23 minutes southeast of Sherwood Park, offered for sale for the first time outside of the family in many decades!! HWY 14 was expropriated out of this 161 acre quarter, leaving 145.78 on just 1 title. Approximately 13 acres is on the north side of the highway with an approach address of 20255 HWY 14. Approximately 132 acres is on the south side and is super private! An approach off the highway is 20256 HWY 14 & one on the west side is 51129 Range Road 203. Strathcona County MIGHT permit the subdivision of the north piece out AND MIGHT allow splitting the south part into 2, so in effect creating 3 potential parcels and titles.

#### **Exterior**

Exterior Features Rolling Land, Treed Lot