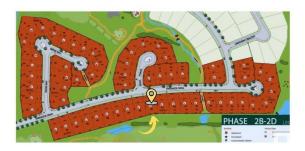

### \$695,700

0 Bedroom, 0.00 Bathroom, Rural on 0.31 Acres

Sherwood Golf & Country Club Estates, Rural Strathcona County, AB

Live the Good Life at Sherwood Park Golf & Country Club Estates! This 1/3-acre executive lot, with a huge frontage of 92 feet and a building pocket of 64 feet plus its backing onto a lush green space, is the perfect canvas for your dream home. Nestled in the prestigious Sherwood Park Golf & Country Club Estates, this community offers a tranquil retreat with the convenience of municipal water and sewer services. Located just 2 minutes from Anthony Henday & Wye Rd., commuting is effortless while still enjoying the peace of this sought-after neighbourhood. Nearby, you'll find Walmart, Canadian Tire, Safeway, and other essential amenities. Families will love the proximity to top-rated schools, scenic parks, and beautiful walking trails. Don't miss this rare opportunity to build your dream home in a community that blends luxury, nature, and modern convenience!

# **Community Information**

| Address     | 553 52327 Rge Road 233               |
|-------------|--------------------------------------|
| Area        | Rural Strathcona County              |
| Subdivision | Sherwood Golf & Country Club Estates |
| City        | Rural Strathcona County              |
| County      | ALBERTA                              |
| Province    | AB                                   |
| Postal Code | T8B 1C9                              |