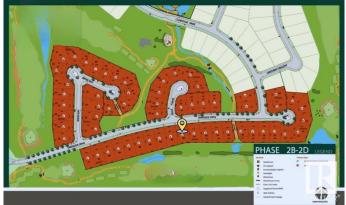

### \$695,700

0 Bedroom, 0.00 Bathroom, Rural on 0.31 Acres

Sherwood Golf & Country Club Estates, Rural Strathcona County, AB

Live the Good Life at Sherwood Park Golf & Country Club Estates! This 1/3-acre executive lot, with a huge frontage of 92 feet and a building pocket of 64 feet plus its backing onto a lush green space, is the perfect canvas for your dream home. Nestled in the prestigious Sherwood Park Golf & Country Club Estates, this community offers a tranquil retreat with the convenience of municipal water and sewer services. Located just 2 minutes from Anthony Henday & Wye Rd., commuting is effortless while still enjoying the peace of this sought-after neighbourhood. Nearby, you'll find Walmart, Canadian Tire, Safeway, and other essential amenities. Families will love the proximity to top-rated schools, scenic parks, and beautiful walking trails. Don't miss this rare opportunity to build your dream home in a community that blends luxury, nature, and modern convenience!

# **Community Information**

| Address     | 553 52327 Rge Road 233               |
|-------------|--------------------------------------|
| Area        | Rural Strathcona County              |
| Subdivision | Sherwood Golf & Country Club Estates |
| City        | Rural Strathcona County              |
| County      | ALBERTA                              |
| Province    | AB                                   |
| Postal Code | T8B 1C9                              |