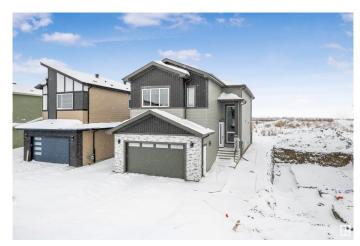

### \$699.999

5 Bedroom, 3.00 Bathroom, 2,533 sqft Rural on 0.11 Acres

Irvin Creek, Rural Leduc County, AB

Welcome to this exquisite almost 2,550 sq. ft home in the prestigious Irvine Creek neighbourhood. Boasting 5 spacious bedrooms and 3 bathrooms, this luxurious residence features a main floor bedroom and full bathroom for added convenience. The gourmet kitchen is complemented by a separate spice kitchen, perfect for culinary enthusiasts. Luxury finishes are evident throughout, from the elegant tile flooring on the main level to the sleek vinyl flooring on the second level. Large windows and an open-to-below design flood the home with natural light, creating an inviting, airy atmosphere. Enjoy the added bonus of a builder-provided deck, ideal for outdoor entertaining. A separate side entrance also offers the potential for a future secondary suite. With its superior craftsmanship and thoughtful design, this home combines comfort, style, and versatility. Live the luxury you deserve in a home that has it all!