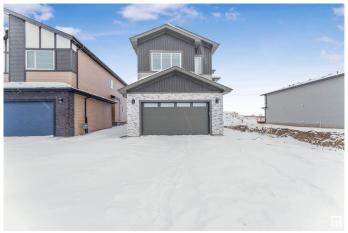

### \$699.999

5 Bedroom, 3.00 Bathroom, 2,533 sqft Rural on 0.11 Acres

Irvin Creek, Rural Leduc County, AB

Welcome to this exquisite almost 2,550 sq. ft home in the prestigious Irvine Creek neighbourhood. Boasting 5 spacious bedrooms and 3 bathrooms, this luxurious residence features a main floor bedroom and full bathroom for added convenience. The gourmet kitchen is complemented by a separate spice kitchen, perfect for culinary enthusiasts. Luxury finishes are evident throughout, from the elegant tile flooring on the main level to the sleek vinyl flooring on the second level. Large windows and an open-to-below design flood the home with natural light, creating an inviting, airy atmosphere. Enjoy the added bonus of a builder-provided deck, ideal for outdoor entertaining. A separate side entrance also offers the potential for a future secondary suite. With its superior craftsmanship and thoughtful design, this home combines comfort, style, and versatility. Live the luxury you deserve in a home that has it all!