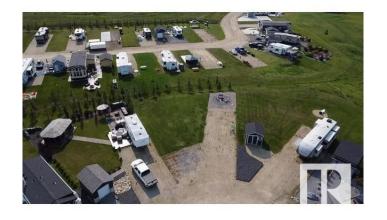

## \$178,800

0 Bedroom, 0.00 Bathroom, Rural on 0.01 Acres

Trestle Creek Golf Resort, Rural Parkland County, AB

Trestle Creek Golf & RV Resort â€" Your Perfect Getaway! This is your chance to own a piece of paradise in a one-of-a-kind resort! Located just 45 minutes west of Edmonton, this pie-shaped lot is close to endless outdoor activities, ideal for family time, friends, or a golf weekend. Enjoy walking distance to washrooms, showers, and laundry facilities. Just a short golf cart ride away, you'll find thrilling waterslides, ziplining, water skiing, a sandy beach, playgrounds, tennis courts, basketball nets, and a baseball field. Winter fun is just as abundant, with outdoor activities for every season. Relax by cozy campfires, join events hosted by the social committee, and enjoy a summer full of golf and new friends. Plus, bonus: water, sewer, and Wi-Fi are included! Come experience Trestle Creek â€" the perfect mix of adventure, relaxation, and community!

## **Community Information**

Address 519 53126 Rge Road 70

Area Rural Parkland County

Subdivision Trestle Creek Golf Resort

City Rural Parkland County

County ALBERTA

Province AB

Postal Code T0E 0S0

#### **Exterior**

Exterior Features Backs Onto Park/Trees, Beach Access, Cul-De-Sac, Flat Site, Gated

Community, Golf Nearby, Landscaped, Picnic Area, Playground Nearby,

Recreation Use, Private Park Access