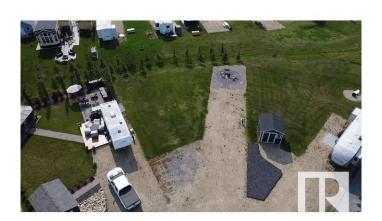

## \$178,800

0 Bedroom, 0.00 Bathroom, Rural on 0.01 Acres

Trestle Creek Golf Resort, Rural Parkland County, AB

Trestle Creek Golf & RV Resort â€" Your Perfect Getaway! This is your chance to own a piece of paradise in a one-of-a-kind resort! Located just 45 minutes west of Edmonton, this pie-shaped lot is close to endless outdoor activities, ideal for family time, friends, or a golf weekend. Enjoy walking distance to washrooms, showers, and laundry facilities. Just a short golf cart ride away, you'll find thrilling waterslides, ziplining, water skiing, a sandy beach, playgrounds, tennis courts, basketball nets, and a baseball field. Winter fun is just as abundant, with outdoor activities for every season. Relax by cozy campfires, join events hosted by the social committee, and enjoy a summer full of golf and new friends. Plus, bonus: water, sewer, and Wi-Fi are included! Come experience Trestle Creek â€" the perfect mix of adventure, relaxation, and community!

## **Community Information**

Address 519 53126 Rge Road 70

Area Rural Parkland County

Subdivision Trestle Creek Golf Resort

City Rural Parkland County

County ALBERTA

Province AB

Postal Code T0E 0S0

#### **Exterior**

Exterior Features Backs Onto Park/Trees, Beach Access, Cul-De-Sac, Flat Site, Gated

Community, Golf Nearby, Landscaped, Picnic Area, Playground Nearby,

Recreation Use, Private Park Access