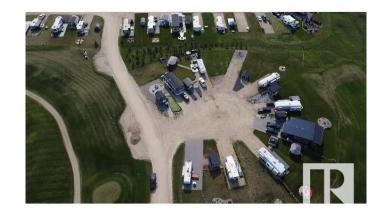

## \$178,800

0 Bedroom, 0.00 Bathroom, Rural on 0.01 Acres

Trestle Creek Golf Resort, Rural Parkland County, AB

Trestle Creek Golf & RV Resort â€" Your Perfect Getaway! This is your chance to own a piece of paradise in a one-of-a-kind resort! Located just 45 minutes west of Edmonton, this pie-shaped lot is close to endless outdoor activities, ideal for family time, friends, or a golf weekend. Enjoy walking distance to washrooms, showers, and laundry facilities. Just a short golf cart ride away, you'll find thrilling waterslides, ziplining, water skiing, a sandy beach, playgrounds, tennis courts, basketball nets, and a baseball field. Winter fun is just as abundant, with outdoor activities for every season. Relax by cozy campfires, join events hosted by the social committee, and enjoy a summer full of golf and new friends. Plus, bonus: water, sewer, and Wi-Fi are included! Come experience Trestle Creek â€" the perfect mix of adventure, relaxation, and community!

## **Community Information**

Address 519 53126 Rge Road 70

Area Rural Parkland County

Subdivision Trestle Creek Golf Resort

City Rural Parkland County

County ALBERTA

Province AB

Postal Code T0E 0S0

#### **Exterior**

Exterior Features Backs Onto Park/Trees, Beach Access, Cul-De-Sac, Flat Site, Gated

Community, Golf Nearby, Landscaped, Picnic Area, Playground Nearby,

Recreation Use, Private Park Access