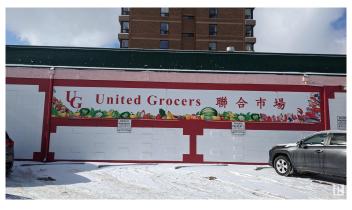

# \$100,000 - 9516 102 Avenue, Edmonton

MLS® #E4421052

### \$100.000

0 Bedroom, 0.00 Bathroom, Business on 0.00 Acres

Boyle Street, Edmonton, AB

Business for Sale. Successful iconic community grocery business for sale. Freestanding, fully equipped and fully functional. Prime location centrally located facing Jasper Avenue next to LRT/metro line, steps away from station. Owner retiring after 37 years. 8,500 sf of grocery retail, fish and meat shop and commercial kitchen and over 800 sq ft of walk-in cooler and freezer area. 3,300 sf of basement for distribution and stock storage. 8x8 grade loading dock door at the back. All equipment stay including cash counters with moving belt, entire saltwater tank and meat systems, 2 walk-in coolers, 2 walk-in freezers, a fork lift and more. List is available. Very profitable Lobster distribution business with major retail chain is included. Sellers will train. Tons for potential for adding a pharmacy, cafe, bakery, multi-lines of merchandise, kiosks for a vendors market. Attractive new lease, triple net, is available. Serious buyers and inquiries only.