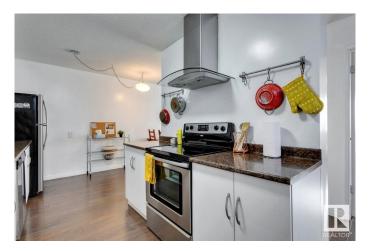

#### \$139,000

2 Bedroom, 1.00 Bathroom, 979 sqft Condo / Townhouse on 0.00 Acres

Central Mcdougall, Edmonton, AB

This TOP-floor 948 square foot 2-bedroom, 1-bath condo is perfect for the investor, first time home buyer, or for your university-bound offspring - located on a quiet, safe street with stunning unobstructed south-facing downtown views. Located in a secure building within walking distance to major amenities, transit, shopping, NAIT and Grant Macewanâ€"perfect for homeowners or investors alike. This spacious open-concept condo features laminate flooring throughout and a kitchen with updated stainless steel appliances. Both bedrooms are generously sized, with the primary offering ample storage, including a walk-in closet and an extra linen closet. Includes one parking stall and lots of street parking.

#### Interior

Appliances Dishwasher-Built-In, Oven-Microwave, Refrigerator, Stove-Electric,

Window Coverings

Heating Hot Water, Water