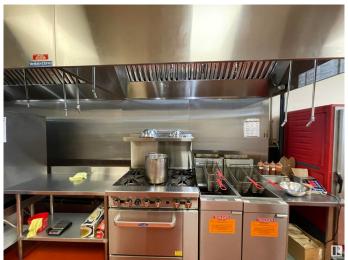

#### \$249,000

0 Bedroom, 0.00 Bathroom, Business on 0.00 Acres

Oxford, Edmonton, AB

This 50 Seat Restaurant Located on North Side Of Edmonton In A Shopping Plaza Anchored By Tim Horton's Shoppers Drug Mart, Sace On Food. The Buyer Can Change The Cuisine Subject To Landlord Approval.