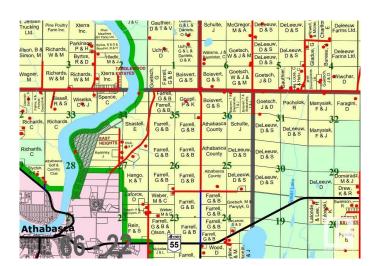

#### \$175,000

0 Bedroom, 0.00 Bathroom, Rural on 68.86 Acres

None, Rural Athabasca County, AB

68.86 Treed Acres located just 5 Miles North East of Athabasca . Fully Treed parcel with numerous building sites and privacy. Great Recreational property or place to build your new home . Only 2 Miles to Jackfish lake

## **Community Information**

| Address     | Twp Rd 670 Rge Rd 214  |
|-------------|------------------------|
| Area        | Rural Athabasca County |
| Subdivision | None                   |
| City        | Rural Athabasca County |
| County      | ALBERTA                |
| Province    | AB                     |
| Postal Code | T9S 2B2                |