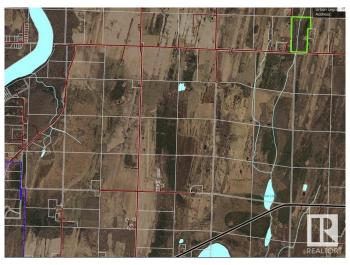

#### \$175,000

0 Bedroom, 0.00 Bathroom, Rural on 68.86 Acres

None, Rural Athabasca County, AB

68.86 Treed Acres located just 5 Miles North East of Athabasca . Fully Treed parcel with numerous building sites and privacy. Great Recreational property or place to build your new home . Only 2 Miles to Jackfish lake

## Exterior

Exterior Features Treed Lot