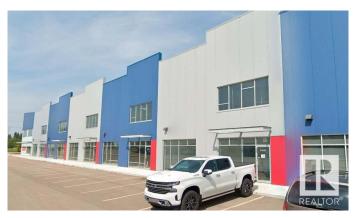

#### \$0

0 Bedroom, 0.00 Bathroom, Industrial on 0.00 Acres

Mistatim Industrial, Edmonton, AB

The property is 6,400 sq.ft.± of Office/Warehouse Space. It features both grade and dock loading. Conveniently located just off 137 Avenue and 156 Street, the site offers quick access to major routes, including St. Albert Trail, Yellowhead Trail, and Anthony Henday Drive. This property is ideal for businesses in manufacturing, transportation and logistics, retail showrooms, and more.