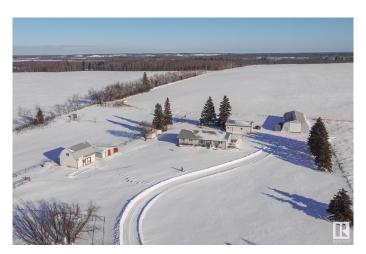

### \$580,000

3 Bedroom, 2.50 Bathroom, 1,800 sqft Rural on 10.01 Acres

None, Rural Bonnyville M.D., AB

Welcome to 61229 Range Road 483! This charming 3-bedroom, 2.5-bath home sits on 10 acres and offers a welcoming and spacious open-concept layout, perfect for both family living and entertaining guests. The modern kitchen is designed with style and functionality in mind with plenty of cabinetry. The spacious living areas are filled with natural light, creating a bright and airy atmosphere. Outside, you'II find a large well-maintained yard that's ideal for enjoying the peaceful surroundings, whether you're relaxing or hosting a gathering with friends and family. This property is perfect for livestock or horses. With ample space for outdoor activities, a quonset and a garage, this home provides a perfect balance of comfort and tranquility.

#### **Essential Information**

MLS® # E4421472 Price \$580,000

Bedrooms 3

Bathrooms 2.50

Full Baths 2

Half Baths 1

Square Footage 1,800 Acres 10.01

Year Built 2007 Type Rural