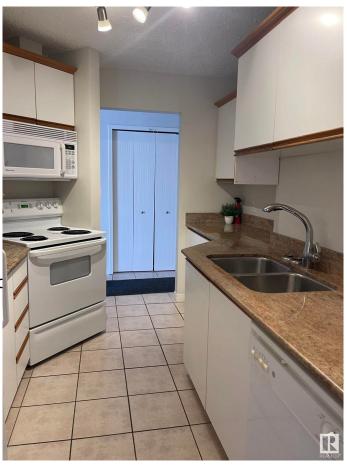

## \$124,900

1 Bedroom, 1.00 Bathroom, 661 sqft Condo / Townhouse on 0.00 Acres

Fulton Place, Edmonton, AB

This is a one bedroom gem in a great location. Clean, quiet and great floor plan, with a really spacious kitchen, comfy living room area, a cozy dining area and a space for a desk or yoga mat!! Bedroom is huge with double door closet, clean 4 piece bathroom and a combo unit washer/dryer inside the suite. Shower head updated, newer tiles in bathroom and some updated plumbing. Double security door entrance, includes a titled parking stall and this unit is an end unit, so close to back door entrance for easy access to parking. Parking stall includes power, condo fees include utilities except electricity. Large patio doors and a patio for fresh air and natural light. Location is great for downtown commute and close to public transportation!! Shopping and all amenities within walking distance.

Parking Stall

Interior

Appliances Dishwasher-Built-In, Euro

Stove-Electric

Heating Forced Air-1, Natural Gas