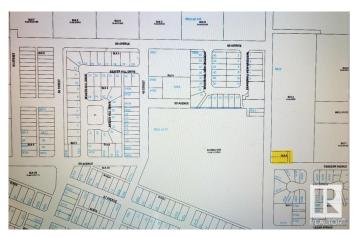

### \$49,900

0 Bedroom, 0.00 Bathroom, Single Family on 0.00 Acres

Tofield, Tofield, AB

2- 50' x 150' unserviced lots in the charming community of Tofield. Great location- walking distance to Schools & Hospital. Commuting distances to Tofield: Edmonton(67km), Sherwood Park (50km), YEG Airport (75km), Fort Saskatchewan (74km) and Camrose (50km).

## **Community Information**

Address 47st & 58 Avenue

Area Tofield
Subdivision Tofield
City Tofield

County ALBERTA

Province AB

Postal Code T0B 4J0