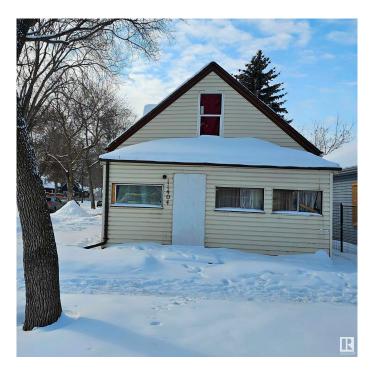

# \$133,000 - 11404 88 Street, Edmonton

MLS® #E4421783

# \$133,000

3 Bedroom, 2.00 Bathroom, 1,094 sqft Single Family on 0.00 Acres

Parkdale (Edmonton), Edmonton, AB

"An INFILL OPPORTUNITY!" RF-3 zoning lot in the quickly redeveloping neighbourhood of Parkdale. Feel the energy of the beautiful tree-lined neighbourhood being rejuvenated with the Commonwealth rec centre, new Edge Water development and many new infills being built, even on the same street. This property is sold "as is where is at time of possession―. No warranties or representations.

# **Community Information**

Address

11404 88 Street

| Area        | Edmonton            |
|-------------|---------------------|
| Subdivision | Parkdale (Edmonton) |
| City        | Edmonton            |
| County      | ALBERTA             |
| Province    | AB                  |
| Postal Code | T5B 3R1             |

## Exterior

| Exterior          | Wood, Vinyl                                                  |
|-------------------|--------------------------------------------------------------|
| Exterior Features | Corner Lot, Fenced, Low Maintenance Landscape, No Back Lane, |
|                   | Playground Nearby, Schools, Shopping Nearby                  |
| Roof              | Asphalt Shingles                                             |
| Construction      | Wood, Vinyl                                                  |
| Foundation        | Concrete Perimeter                                           |