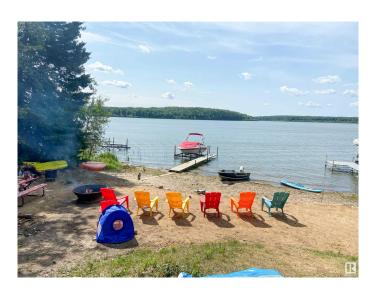

#### \$509,900

4 Bedroom, 1.00 Bathroom, 1,675 sqft Rural on 0.86 Acres

Skeleton Lake, Rural Athabasca County, AB

Lakefront Paradise â€" Best Private Beach on the Lake! Escape to your dream lakeside retreat! Swim, fish off the dock, or unwind by the beachfront fire pit. Enjoy breathtaking views from the screened-in deckâ€"no bugs, just pure relaxation. This spacious cabin features Four bedrooms \*\*two master suites\*\* that fit king-size beds, ensuring ultimate comfort. Entertain with ease at the charming corner bar, and stay cozy with a wood-burning stove on cooler nights. A newly built mid-level fire pit with a woodshed sets the perfect ambiance for evening gatherings. Extra sheds store tools and beach gear, while the 36-ft dock is ideal for boats, fishing, and water fun. A unique bonusâ€"a working sauna and change room in the outhouse! Surrounded by lush greenery, this private getaway on the deep north side of the lake, minutes from Boyle and Attabasca, is perfect for fishing and boating.