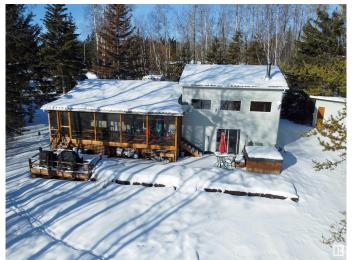

#### \$509,900

4 Bedroom, 1.00 Bathroom, 1,675 sqft Rural on 0.86 Acres

Skeleton Lake, Rural Athabasca County, AB

Lakefront Paradise â€" Best Private Beach on the Lake! Escape to your dream lakeside retreat! Swim, fish off the dock, or unwind by the beachfront fire pit. Enjoy breathtaking views from the screened-in deckâ€"no bugs, just pure relaxation. This spacious cabin features Four bedrooms \*\*two master suites\*\* that fit king-size beds, ensuring ultimate comfort. Entertain with ease at the charming corner bar, and stay cozy with a wood-burning stove on cooler nights. A newly built mid-level fire pit with a woodshed sets the perfect ambiance for evening gatherings. Extra sheds store tools and beach gear, while the 36-ft dock is ideal for boats, fishing, and water fun. A unique bonusâ€"a working sauna and change room in the outhouse! Surrounded by lush greenery, this private getaway on the deep north side of the lake, minutes from Boyle and Attabasca, is perfect for fishing and boating.

#### **Essential Information**

MLS® # E4421861 Price \$509.900

Bedrooms 4

Bathrooms 1.00

Full Baths 1

Square Footage 1,675
Acres 0.86
Year Built 1979
Type Rural

Sub-Type Detached Single Family

Style 3 Level Split