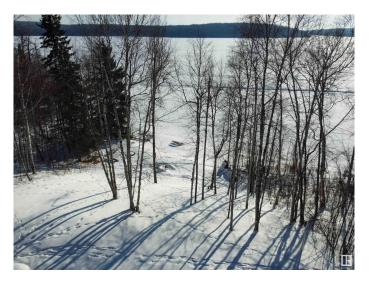

#### \$509,900

4 Bedroom, 1.00 Bathroom, 1,675 sqft Rural on 0.86 Acres

Skeleton Lake, Rural Athabasca County, AB

Lakefront Paradise â€" Best Private Beach on the Lake! Escape to your dream lakeside retreat! Swim, fish off the dock, or unwind by the beachfront fire pit. Enjoy breathtaking views from the screened-in deckâ€"no bugs, just pure relaxation. This spacious cabin features Four bedrooms \*\*two master suites\*\* that fit king-size beds, ensuring ultimate comfort. Entertain with ease at the charming corner bar, and stay cozy with a wood-burning stove on cooler nights. A newly built mid-level fire pit with a woodshed sets the perfect ambiance for evening gatherings. Extra sheds store tools and beach gear, while the 36-ft dock is ideal for boats, fishing, and water fun. A unique bonusâ€"a working sauna and change room in the outhouse! Surrounded by lush greenery, this private getaway on the deep north side of the lake, minutes from Boyle and Attabasca, is perfect for fishing and boating.

## **Exterior**

Exterior Wood

Exterior Features Lake Access Property, Lake View, Landscaped, Treed Lot, Waterfront

**Property** 

Construction Wood

Foundation Concrete Perimeter