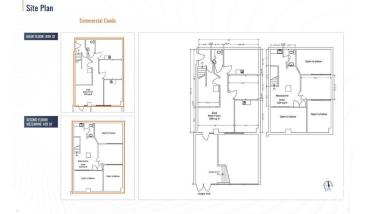

#### \$625,000

0 Bedroom, 0.00 Bathroom, Retail on 0.00 Acres

Downtown (Edmonton), Edmonton, AB

Visit the Listing Brokerage (and/or listing REALTOR®) website to obtain additional information. Cambridge Lofts Commercial Condo is an exceptional property located on Jasper Avenue, one of Edmontonâ€<sup>™</sup>s most prominent and bustling streets, offering high visibility and easy access to key amenities. Situated in the heart of the downtown core and surrounded by office buildings, retail spaces, and residential developments, this location benefits from a steady flow of pedestrian traffic and a vibrant entertainment district.