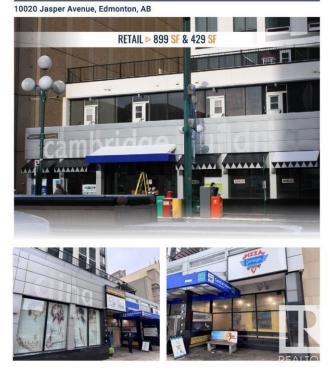

# \$625,000 - 10020 Jasper Avenue, Edmonton

MLS® #E4422068

#### \$625,000

0 Bedroom, 0.00 Bathroom, Retail on 0.00 Acres

Downtown (Edmonton), Edmonton, AB

Visit the Listing Brokerage (and/or listing REALTOR®) website to obtain additional information. Cambridge Lofts Commercial Condo is an exceptional property located on Jasper Avenue, one of Edmontonâ€<sup>™</sup>s most prominent and bustling streets, offering high visibility and easy access to key amenities. Situated in the heart of the downtown core and surrounded by office buildings, retail spaces, and residential developments, this location benefits from a steady flow of pedestrian traffic and a vibrant entertainment district.

## For Sale | Cambridge Lofts Commercial Condo