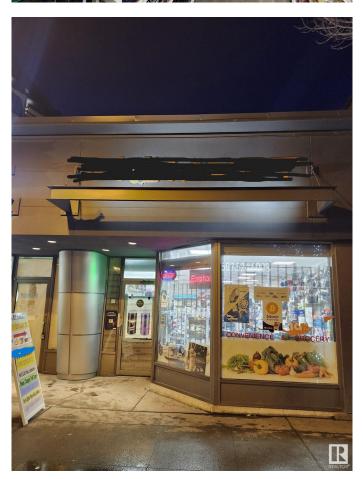

## \$150,000

0 Bedroom, 0.00 Bathroom, Business on 0.00 Acres

Downtown (Edmonton), Edmonton, AB

Profitable running business, located in the heart of downtown Edmonton, surrounded by nearby offices, businesses and residential units. Both pedestrian and vehicular traffic access. Currently operated by 1 fulltime and 1 part-time employees. One employee under LMIA work permit. Potential for two more LMIA permits based on current financials (to be verified by the buyer). Includes all assets (i.e. coolers, shelving), inventories, business name. About 1000 sft. of leased space. Current revenue around \$30k-\$40k per month. Currently, not selling any lottery items but it is licensed to sell (potential to attract more customers). Revenue from Bank ATM and Bitcoin ATM. Potential to increase revenue with innovative product and services.