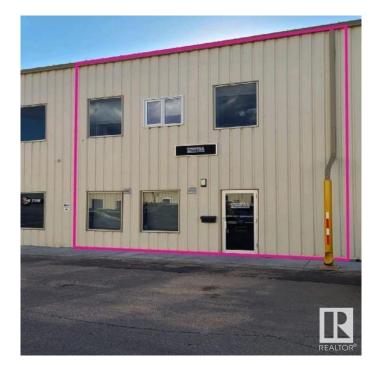

## \$429,900 - 206 7611 Sparrow Drive, Leduc

MLS® #E4422263

## \$429,900

0 Bedroom, 0.00 Bathroom, Industrial on 0.00 Acres

Leduc Business Park, Leduc, AB

This industrial bay features 1,826 square feet of office and warehouse space with a meeting room, a kitchen, and a mezzanine area. This opportunity also includes a  $12\hat{a}\in^{TM} \times 14\hat{a}\in^{TM}$ grade loading bay with electric opener This property is located adjacent to the Leduc Business Park, just minutes from major transportation routes and several amenities. From this location, The Queen Elizabeth II Highway is only 2.0 KM (2 mins), Nisku Spine Road is 10.4 KM (12 mins) and Anthony Henday Drive is 16.9 KMÂ (11Â mins)Â away