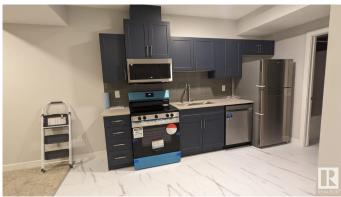

## \$1,000

1 Bedroom, 1.00 Bathroom, 451 sqft Rental on 0.00 Acres

Maple Crest, Edmonton, AB

This newly built modern 1-bedroom, 1-bathroom basement suite, located in the sought-after Maple community, offers a spacious and contemporary living space in a stylish 2-storey half duplex. With an open-concept layout that maximizes natural light, the suite provides a bright and inviting atmosphere, ideal for couples or working professionals. The fully finished basement suite is rented separately, ensuring privacy and independence. Utilities are split 70/30 when both floors are occupied, providing an affordable and efficient living arrangement. Move-in ready for those seeking a comfortable, modern home. Conveniently situated near schools, parks, shopping centers, and public transit, this home offers the perfect balance of tranquility and accessibility. Whether you're commuting to work or enjoying nearby amenities, everything you need is just minutes away. Street parking is available.

## Interior

| Appliances | Dishwasher-Built-In,   | Dryer, | Oven-Microwave, | Refrigerator, |
|------------|------------------------|--------|-----------------|---------------|
|            | Stove-Electric, Washer |        |                 |               |