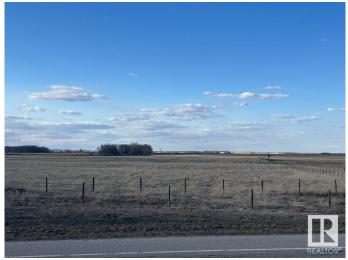

#### \$399,900

0 Bedroom, 0.00 Bathroom, Rural on 76.68 Acres

None, Rural Leduc County, AB

76.68 acres right along Highway 39. Fenced and currently used as pasture. Right off pavement very close to Sunnybrook. Great Highway frontage with access from Highway 39.

#### Exterior

Exterior Features Fenced, Flat Site, Level Land, See Remarks