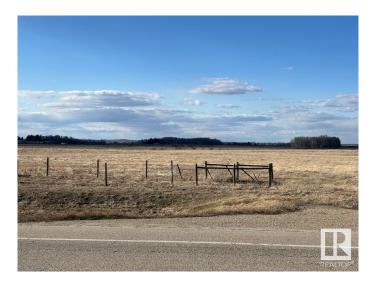

#### \$399,900

0 Bedroom, 0.00 Bathroom, Rural on 76.68 Acres

None, Rural Leduc County, AB

76.68 acres right along Highway 39. Fenced and currently used as pasture. Right off pavement very close to Sunnybrook. Great Highway frontage with access from Highway 39.

#### Exterior

Exterior Features Fenced, Flat Site, Level Land, See Remarks